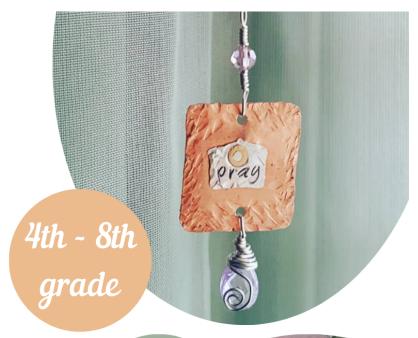

# Holy Rosary Creative Club with Mrs. Dawn Stevens

**WEDNESDAYS** 3:30 - 4:30

- LEARN TO DESIGN AND CREATE PROFESSIONAL LOOKING JEWELRY.
- LEARN SIMPLE SEWING TECHNIQUES.

Classes begin October 16th and continue through April 30th.

#### Register before September 25th.

Spots are limited. More intormation will be sent by email when you register.

**Cost includes** all materials. You purchase your own tools. Tool kits cost \$33.